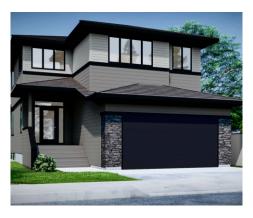

**CORNER LOT** 

1021 ATLANTIC LOOKOUT W.

1879 sq ft developed

\$599,900

OFFER VALID UNTIL APRIL 15, 2023 "IMAGE IS RENDERING ONLY, EXTERIOR DETAIL MAY VARY